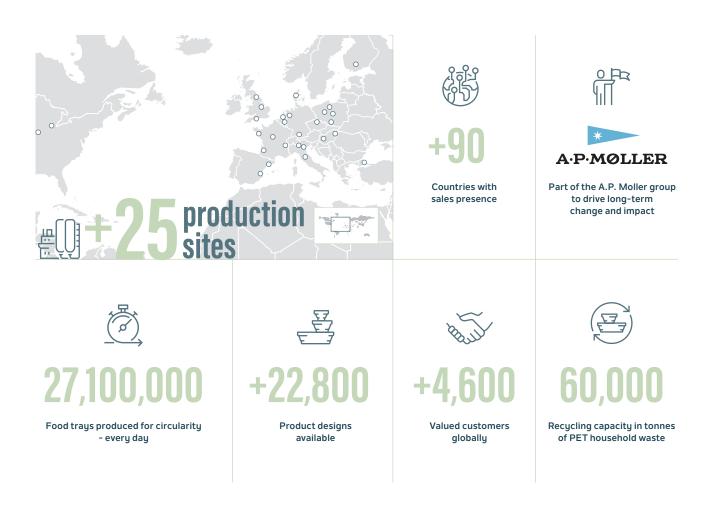

## Your trusted partner in circular food packaging

With a legacy spanning over five decades, Faerch stands as a global leader in food packaging. At Faerch, our global workforce 5,600 dedicated employees collaborates with esteemed food manufacturers and retailers across six continents.

Our goal has consistently been to ensure food safety, extend product shelf life, and reduce food waste.

Through our deep industry knowledge and expertise, we address the dynamic demands of food packaging across a range of segments, from Ready Meals and Fresh Meat to Food to Go and Dairy products. It's evident now more than ever that food packaging needs rethinking. At Faerch, we've been proactive in promoting circularity in food packaging.

Proudly, we are the leading integrated recycler of PET pots, tubs, and trays, facilitating Tray 2 Tray recycling on a grand scale. This ensures that used PET food packaging is given new life, recycled into fresh foodgrade containers without sacrificing quality.

Together with our owners AP Møller Holding, we are committed to continue our investment program to scale our recycling capabilities significantly.

Faerch A/S | Rasmus Færchs Vej 1 | 7500 Holstebro | Denmark