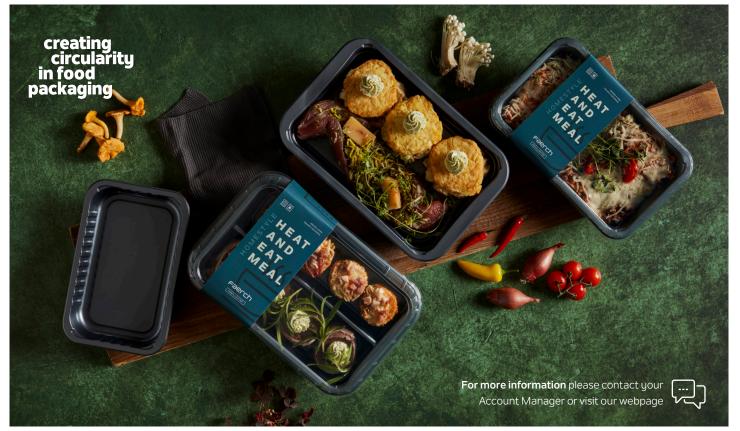

## New Excellence range - premium food presentation

The new Excellence range from Faerch has been designed to create premium food presentation and is ready for preheated oven (up to 220°C) directly from the freezer or refrigerator. The lids offers excellent clarity with easy sleeve application and the entire range is made from fully recyclable PET and designed for circularity.