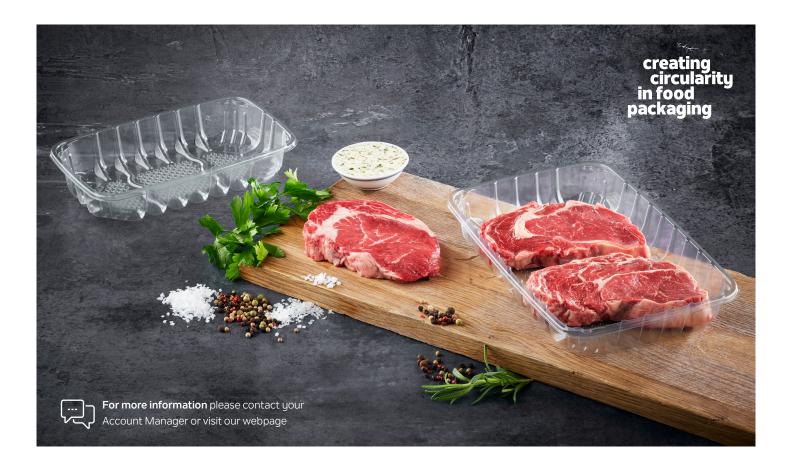

## New WRAPET range - superior wrapping properties

The new WRAPET range of clear mono-PET trays are made from market leading amounts of recycled content and are 100% recyclable into new food grade trays. The unique design features folded edges, enabling the WRAPET range to be easily processable under the same conditions as the Expanded PolyStyrene trays (EPS).

## New WRAPET range - superior wrapping properties