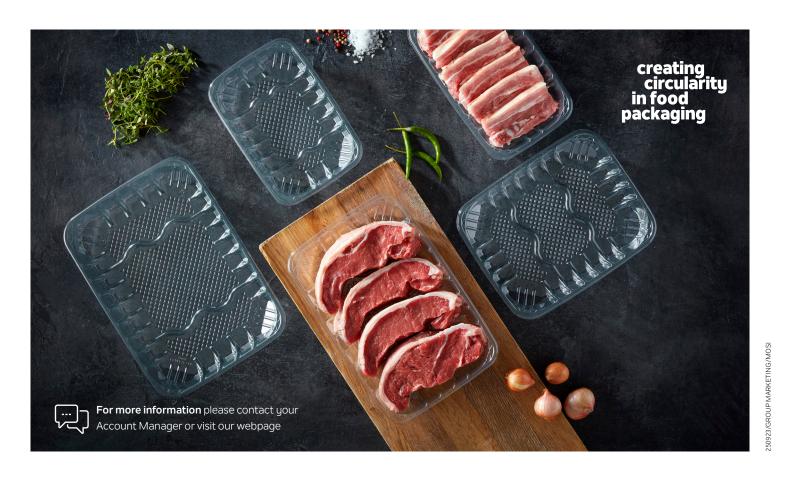

## New WRAPET range - superior wrapping properties

The new WRAPET range of clear mono-PET trays are made from market leading amounts of recycled content and are 100% recyclable into new food grade trays. The unique design features folded edges, enabling the WRAPET range to be easily processable under the same conditions as the Expanded PolyStyrene trays (EPS).