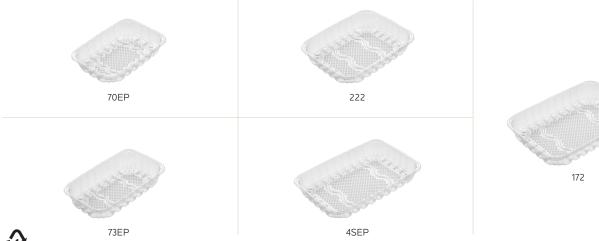

| Article number | Description        | Dimensions           |
|----------------|--------------------|----------------------|
| 70EP           | WRAPET mini        | 195mm x 135mm x 35mm |
| 73EP           | WRAPET small       | 220mm x 130mm x 42mm |
| 222            | WRAPET medium      | 220mm x 175mm x 38mm |
| 4SEP           | WRAPET large       | 260mm x 170mm x 37mm |
| 172            | WRAPET extra large | 270mm x 195mm x 42mm |