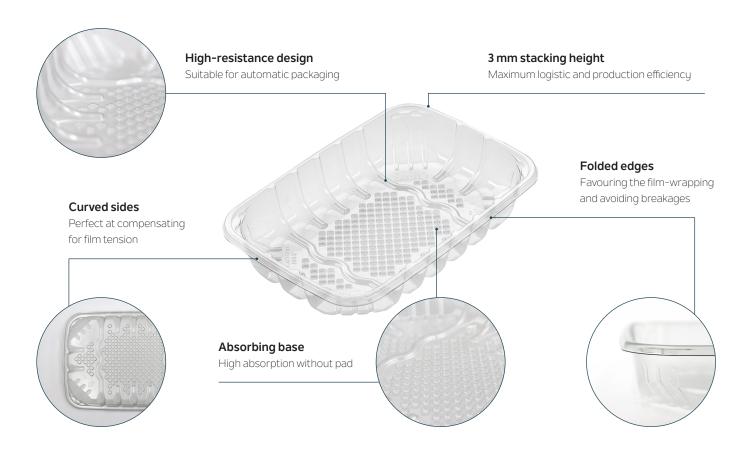

## New WRAPET range - superior wrapping properties

The new WRAPET range of clear mono-PET trays are made from market leading amounts of recycled content and are 100% recyclable into new food grade trays. The unique design features folded edges, enabling the WRAPET range to be easily processable under the same conditions as the Expanded PolyStyrene trays (EPS).

## New WRAPET range - superior wrapping properties